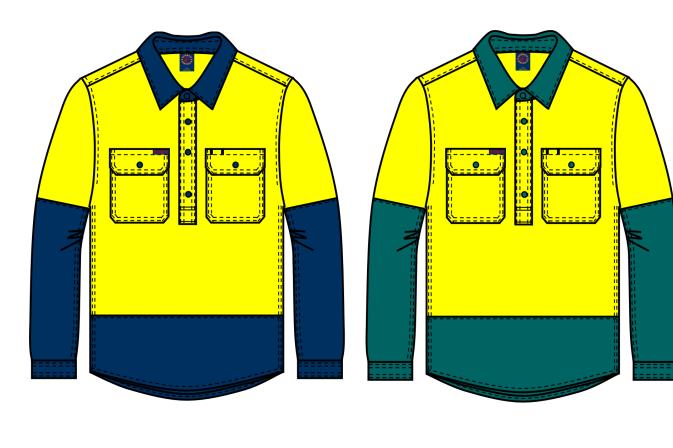

Yellow-Navy

## Fabric

Cotton Twill, 190gsm Mid Weight

Colour Orange-Navy

Yellow-Bottle

| Fabric Quality    |                 |            |  |  |  |  |  |  |
|-------------------|-----------------|------------|--|--|--|--|--|--|
| Dimension Stabili | +/-3%           |            |  |  |  |  |  |  |
| Colour Fastness   | Colour Change   | 4          |  |  |  |  |  |  |
| to Washing        | Colour Staining | 4-5        |  |  |  |  |  |  |
| Colour Fastness   | Dry             | 3-4        |  |  |  |  |  |  |
| to Rubbing        | Wet             | 2-3        |  |  |  |  |  |  |
| Colour Fastness t | 4-5             |            |  |  |  |  |  |  |
| Tearing           | Warp            | >=18 min N |  |  |  |  |  |  |
| Strength          | Weft            | >=15 min N |  |  |  |  |  |  |
| UPF (AS 4399:20   | 50+             |            |  |  |  |  |  |  |

**Yellow-Bottle** 

| Major Points       | XS | S                     | М  | L  | XL | 2XL | 3XL | 4XL | 5XL | 6XL  |  |
|--------------------|----|-----------------------|----|----|----|-----|-----|-----|-----|------|--|
| 1/2 Chest          | 53 | 56                    | 59 | 63 | 67 | 72  | 76  | 80  | 83  | 87.5 |  |
| Centre Back Length | 79 | 80                    | 83 | 84 | 86 | 88  | 90  | 92  | 95  | 98   |  |
| Sleeve Length      | 61 | 63                    | 65 | 67 | 68 | 69  | 70  | 72  | 72  | 74   |  |
| Shoulder Width     | 45 | 46                    | 49 | 51 | 55 | 56  | 59  | 63  | 64  | 66   |  |
| Pocket Dimension   |    | Width 14 x Depth 17cm |    |    |    |     |     |     |     |      |  |