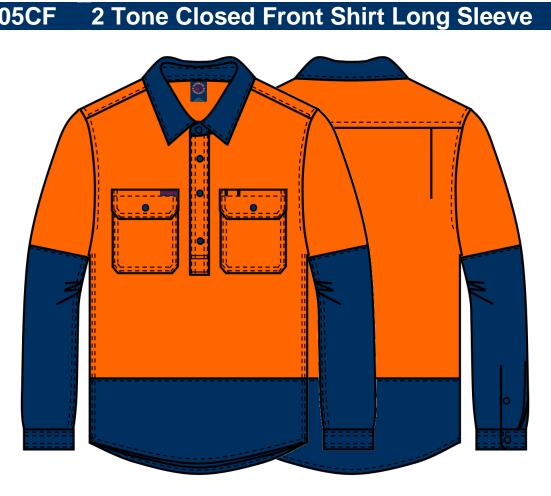

## **Regular Weight Shirt RM105CF**

**Orange-Navy** 

## **COMMERCIAL IN CONFIDENCE**

- Twin Needle Stitching and Bar-tacks for Extra Strength
- Garments with Sleeves Comply with AS 4399:2020 Standard for UPF50+
- AS/NZS 4602.1:2011 for High Visibility Day Wear

## Fabric

Cotton Twill, 190gsm Mid Weight

Colour Orange-Navy

Yellow-Bottle

| Fabric Quality    |                 |            |  |  |  |  |  |  |
|-------------------|-----------------|------------|--|--|--|--|--|--|
| Dimension Stabili | +/-3%           |            |  |  |  |  |  |  |
| Colour Fastness   | Colour Change   | 4          |  |  |  |  |  |  |
| to Washing        | Colour Staining | 4-5        |  |  |  |  |  |  |
| Colour Fastness   | Dry             | 3-4        |  |  |  |  |  |  |
| to Rubbing        | Wet             | 2-3        |  |  |  |  |  |  |
| Colour Fastness t | 4-5             |            |  |  |  |  |  |  |
| Tearing           | Warp            | >=18 min N |  |  |  |  |  |  |
| Strength          | Weft            | >=15 min N |  |  |  |  |  |  |
| UPF (AS 4399:20   | 50+             |            |  |  |  |  |  |  |