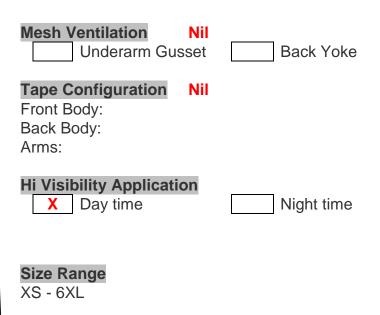

## **COMMERCIAL IN CONFIDENCE**

- Twin Needle Stitching and Bar-tacks for Extra Strength
- Garments with Sleeves Comply with AS 4399:2020 Standard for UPF50+
- AS/NZS 4602.1:2011 for High Visibility Day Wear